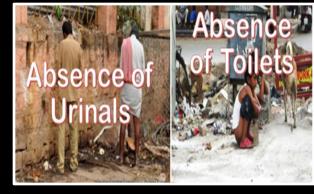

UAGES
came less than
3 lakh years

Humans have remained without these differences 3 million years. Religions came to bring discipline & orderliness among humans and not the

There was an animal category called HOMO and to make it as HUMAN, RELIGIONS came and certainly not to make humans again as animals. Everyone

# Your CHAPTER of ExNoRa INNOVATORS CLUB through its

DIRECTOR: ENVIRONMENT & DIRECTOR: SAFETY & DISASTER PREPAREDNESS

with your cooperation will GUIDE you on tackling the

**Common Enemies of Human Kind** 

### 1. GLOBAL DANGERS



















Now more frequent & more severe

### 2. NATIONAL CATASTROPHES



















Happening Every minute

### 3. LOCAL CALAMITIES (Due to HUMAN APATHY)



















EVER INCREASING

### 4. STREET THREATS (residential areas)



















Street serves other purposes except being used as a passage

### 5. HOME HAZARDS



















### 6. INDIVIDUAL PERILS & Perils by Individuals



















Now more frequent & more severe

### 7. AIR CANCER becoming HUMAN CANCER



















#### 8. WEAR & TEAR OF WATER & WATER POLLUTION



















### 9. SOIL POLLUTION



















### SOIL POLLUTION

### 10. FOOD RUDE TRUTHS QUANTITY

. Expected serious shortage due to Climate Change, loss of farm lands due to urbanisation, chemicaliztion of land, population explosion, Genetically Modified Food, Famers losing interest

































### 11. MANMADE DANGERS



















### 12. INVISIBLE ENEMIES OVER 1000

FUNGUS FUNGUS

FUNGUS













BACTERIA





### There age 1