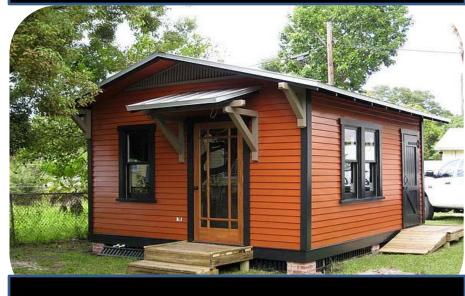

# HEARTS' HEART © ExNoRa HUB

Minimum 1400 sq.ft . is needed. The place will be used 24 x 365 like a three-shift-factory to churn out responsible citizens. The members will do one hundred activities round the clock by turns and make their town /

#### A SPACIOUS HALL

AN OUTHOUSE

#### It can be a CONTAINER

INTERNAL VIEW

**ERECT IT ON AN EMPTY** 

**PLOT** 

**ERECT IT ON a** 

**TERRACE** 

# HEARTS' HEART

**ExNoRa HUB** can be there in all these places. Just a large room is enough

**COLLEGE** 

**POLYTECHNIC** 

TRAINING INSTITUTE