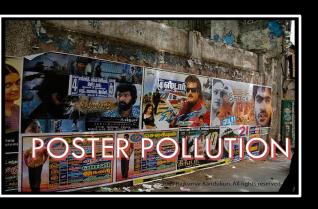

"SOIL NOT SOIL" –
SOIL POLLUTION
PREVENTION
"SOIL TOIL" SOIL
UP- GRADATION

"LIGHT RIGHT"
LIGHT POLLUTION
PREVENTION
"LIGHT BRIGHT"
SUFFICIENT LIGHT

"VOICE AGAINST
NOISE"
NOISE POLLUTION
PREVENTION

PosTEAR
(POSTER
POLLUTION
PREVENTION)

CONTINUED

with do-how

ZERO AIR POLLUTION ZERO WATER POLLUTION

ZERO PLASTIC POLLUTION

ZERO NOISE POLLUTION

ZERO POSTER POLLUTION ZERO DUST POLLUTION

ZERO LIGHT POLLUTION

ZERO THERMAL POLLUTION ZERO RADIO ACTIVE POLLUTION