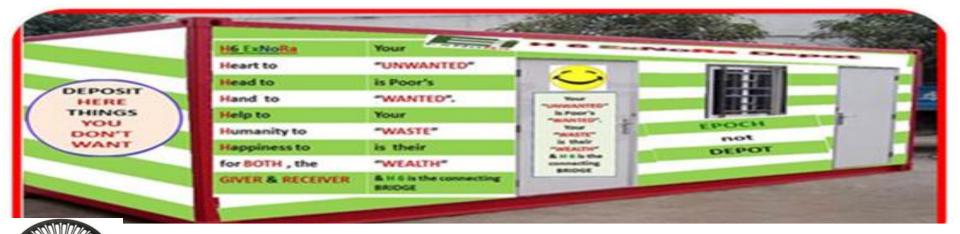

#### **HUMANITY DIVINITY BANK**

- 3. © HUMANITY DIVINITY BANK by H6 ExNoRa Heart to Head to Hand to Help to Humanity to Happiness- for depositing Things (Used & Unused).
- H6 can operate on the terrace of ExNoRa SEVA CENTRE (or within the compound / inside in one of the rooms)

- 1. HEARTY SMILE
- 2. HAPPY EXPRESSION
- 3. HOSPITABLE
  - **HANDSHAKE**
- 4. HARMONIOUS HUG
- 5. HONEST WORDS
- 6. HUMANE HELP

- **HEART** to
- **HEAD** to
- **HAND** to
- **HELP** to
- **HUMANITY** to
- **HAPPPINESS** for