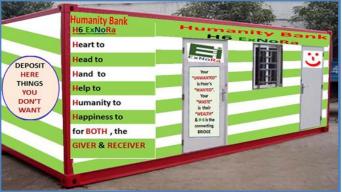

#### **HUMANITY DIVINITY BANK**

- 3. © HUMANITY DIVINITY BANK by H6 ExNoRa Heart to Head to Hand to Help to Humanity to Happiness- for depositing Things (Used & Unused).
- H6 can operate on the terrace of ExNoRa SEVA CENTRE (or within the compound / inside in one of the rooms)

- 1. HEARTY SMILE
- 2. HAPPY EXPRESSION
- 3. HOSPITABLE
  - **HANDSHAKE**
- 4. HARMONIOUS HUG
- 5. HONEST WORDS
- 6. HUMANE HELP

- **HEART** to
- **HEAD** to
- **HAND** to
- **HELP** to
- **HUMANITY** to
- **HAPPPINESS** for