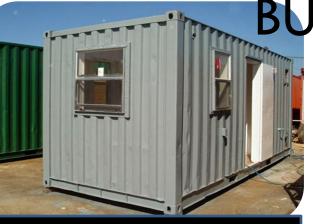

#### It can be a CONTAINER

INTERNAL VIEW

**ERECT IT ON AN EMPTY** 

**PLOT** 

**ERECT IT ON a** 

**TERRACE** 