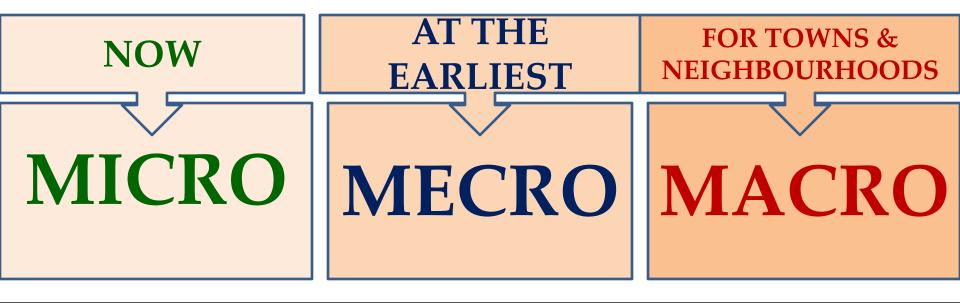

# THERE ARE THREE LEVELS of ExNoRa INNOVATORS CLUB or RWA ExNoRa

#### YOU DESIGN YOUR ORGANSATION

In between MICRO & MACRO, you can have MECRO meaning MEDIUM (MIDDLE) with your team selecting, out of the types of services given here, only those that are relevant and important and creating your own ExNoRa MODEL (RECIPE).

DIRECTOR
"ENVIRONMENT"

GOALS

for

**ROLES** 

DIRECTOR HUMANITY

DIRECTOR
HUMAN EXCELLENCE &
ENTERTAINMENT

DIRECTOR E WORLD

Start your ExNoRa INNOVATORS CLUB / RWA ExNoRa (like a start-up) as a MICRO and grow as a MECRO & then MACRO

#### YOU AND YOUR TEAM DESIGN YOUR CLUB

ExNoRa INNOVATORS CLUB (EIC) MECRO meaning MEDIUM (MIDDLE) with your team selecting, out of the types of services given in MACRO, to your MICRO only those that are relevant and important creating your own ExNoRa INNOVATORS CLUB MODEL (RECIPE) which will be a MECRO

YOUR ExNoRa INNOVATORS CLUB can be anyone of the following three types

In the beginning, when you start your club

Medium (middle). **UPGRADE** your club when you decide

It is equal to people's Panchayat and everything will be achieved and nothing will be impossible as the people will become as Social Capital

#### YOU & YOUR TEAM CAN DESIGN YOUR ExNoRa ORGANSATION

In between MICRO & MACRO, you can have MECRO, meaning MEDIUM (MIDDLE), with your team selecting, out of the 34 roles (with the DO-HOW as PPTs) given here, only those that are relevant and important and creating your own ExNoRa MODEL (RECIPE). The problems vary from place to place and time to **HENCE THIS OPTION** time.