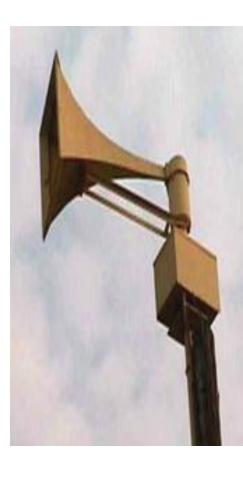

#### ExNoRa Seva Centre Community Alarm

ExNoRa Seva Centre will also have a Community Alarm. It will be a siren on a high mast to raise alarm in case of an impending disaster. It is needed in every neighbourhood to alert the people before and during disasters which will save precious lives. It will be installed in the premises of ExNoRa Seva Centre of ExNoRa Innovators Club. Kindly see picture. In addition ExNoRa Seva Centre will install Community Network Alarm System with