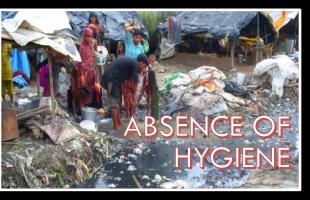

### 2. Environmental Sanitation

"Environmental Sanitation" means the art and science of applying sanitary, biological and physical science principles and knowledge to improve and control the environment and factors therein for the protection of the health and welfare of the 1. <u>CENTRE TO RENDER ENVIRONMENTAL</u>