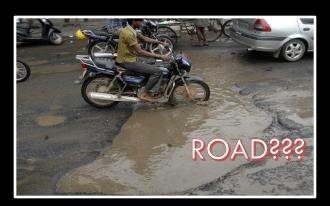

"Zero in on ExNoRa's Zero World" 100%

ZERO ROAD ACCIDENTS ZERO TRAFFIC JAMS

ZERO NON-MOTORABLE ROAD ZERO NON-WALKABLE FOOTPATH

ZERO LACK OF TRANSPORT ZERO ROAD CRIMES

"Zero in on ExNoRa's Zero World" 100%